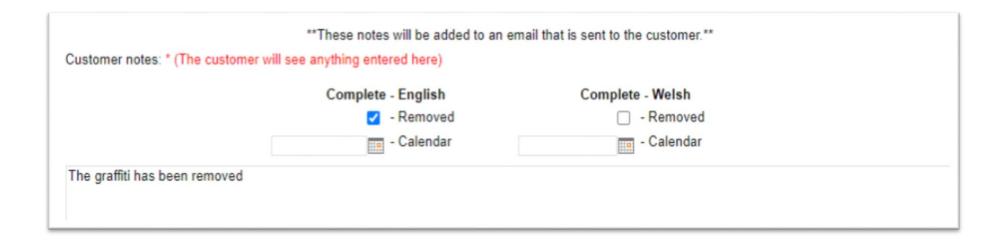

**Appendix 4:** Examples of 'pre-defined' fulfilment/completion notes (service officer selects form the choices and the narrative is automatically added)

| Customer notes: * (The customer will see anything entered here) |                    |                  |  |
|-----------------------------------------------------------------|--------------------|------------------|--|
|                                                                 | Complete - English | Complete - Welsh |  |
|                                                                 | - Removed          | - Removed        |  |
|                                                                 | - Cat              | ☐ - Cat          |  |
|                                                                 | ☐ - Dog            | ☐ - Dog          |  |
|                                                                 | - Calendar         | - Calendar       |  |